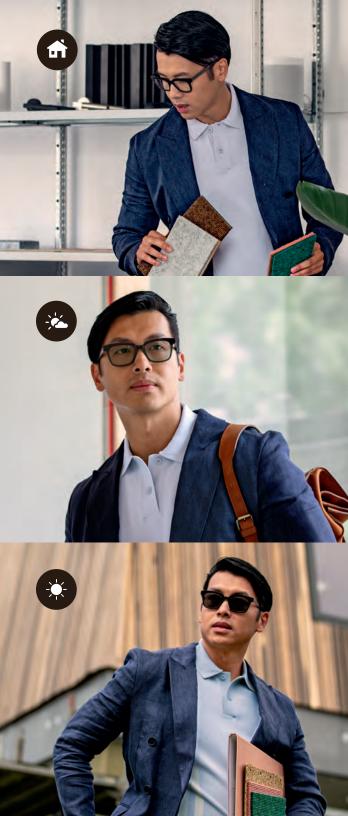

# Do you blink or squint your eyes in bright light?

If your answer is "Yes!"
Sensity<sup>®</sup> lenses are for you.

### Sensity lenses provides you with:

- Comfortable vision in all light situations in one convenient pair of lenses
- Consistent performance across different climates, regions, and weather conditions
- Intense, natural color options
- Reduced glare when activated
- 100% protection against UV rays
- Blue light protection indoors and outdoors\*