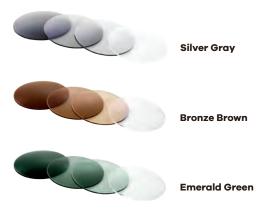

#### **Shine Silver Gray**

with silver mirror offers overall improved clarity in bright light conditions.

#### Shine Bronze Brown

with copper mirror provides additional contrast during outdoor activities.

#### Shine Emerald Green

with blue mirror offers comfort for digital lifestyles with reduced blue light exposure.

- For wearers who want a fashionable mirror lens
- Fades back quickly to an attractive mirror shine indoors
- Lenses darken behind most car windshields